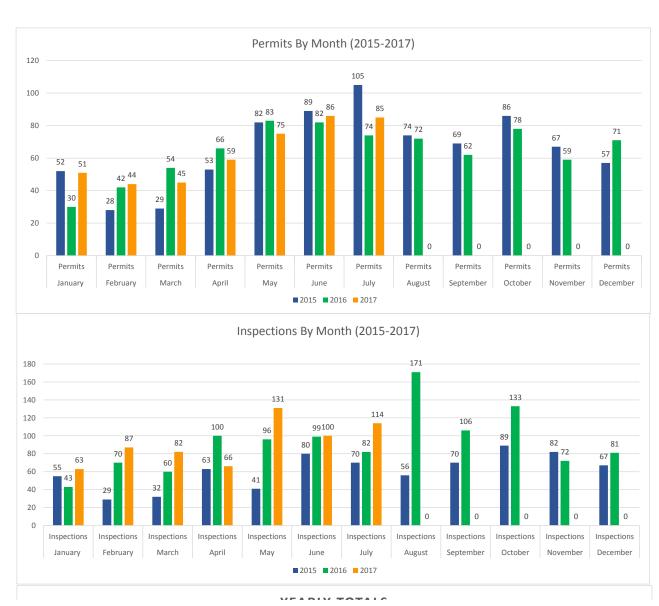

| Year | January | January     | February | February    | March   | March       | April   | April       | May     | May         | June    | June        | July    | July        | August  | August      | September | September   |
|------|---------|-------------|----------|-------------|---------|-------------|---------|-------------|---------|-------------|---------|-------------|---------|-------------|---------|-------------|-----------|-------------|
|      | Permits | Inspections | Permits  | Inspections | Permits | Inspections | Permits | Inspections | Permits | Inspections | Permits | Inspections | Permits | Inspections | Permits | Inspections | Permits   | Inspections |
| 2015 | 5       | 2 55        | 5 2      | 8 29        | 9 2     | 9 32        | 2 5     | 3 63        | 82      | 41          | L 89    | 9 80        | 105     | 70          | 7-      | 4 56        | 69        | 70          |
| 2016 | 3       | 0 43        | 3 4      | 2 70        | ) 5     | 4 60        | ) 60    | 5 100       | 83      | 96          | 5 82    | 2 99        | 74      | 82          | 2 7     | 2 171       | . 62      | 106         |
| 2017 | 5       | 1 63        | 3 4      | 4 87        | 7 4     | 5 82        | 2 59    | 9 66        | 75      | 131         | L 80    | 5 100       | 85      | 114         | 1       | 0 0         | 0         | 0           |

| October | October     | November | November    | December | December    | To      | Total       |  |  |
|---------|-------------|----------|-------------|----------|-------------|---------|-------------|--|--|
| Permits | Inspections | Permits  | Inspections | Permits  | Inspections | Permits | Inspections |  |  |
| 86      | 89          | 67       | 82          | 57       | 67          | 791     | 734         |  |  |
| 78      | 133         | 59       | 72          | 71       | 81          | 773     | 1113        |  |  |
| C       | ) 0         | 0        | 0           | 0        | 0           | 445     | 643         |  |  |