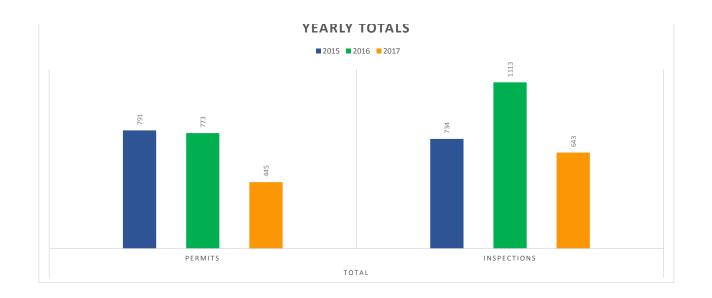

| Year | January | January     | February | February    | March   | March       | April   | April       | May     | May         | June    | June        | July    | July        | August  | August      | September | September   |
|------|---------|-------------|----------|-------------|---------|-------------|---------|-------------|---------|-------------|---------|-------------|---------|-------------|---------|-------------|-----------|-------------|
|      | Permits | Inspections | Permits  | Inspections | Permits | Inspections | Permits | Inspections | Permits | Inspections | Permits | Inspections | Permits | Inspections | Permits | Inspections | Permits   | Inspections |
| 2015 | 5       | 2 55        | 5 2      | 8 29        | 9 2     | 9 32        | 2 5     | 3 63        | 82      | 41          | L 89    | 9 80        | 105     | 70          | 7-      | 4 56        | 69        | 70          |
| 2016 | 3       | 0 43        | 3 4      | 2 70        | ) 5     | 4 60        | ) 60    | 5 100       | 83      | 96          | 5 82    | 2 99        | 74      | 82          | 2 7     | 2 171       | . 62      | 106         |
| 2017 | 5       | 1 63        | 3 4      | 4 87        | 7 4     | 5 82        | 2 59    | 9 66        | 75      | 131         | L 80    | 5 100       | 85      | 114         | 1       | 0 0         | 0         | 0           |

| October | October     | November | November    | December | December    | To      | Total       |  |  |
|---------|-------------|----------|-------------|----------|-------------|---------|-------------|--|--|
| Permits | Inspections | Permits  | Inspections | Permits  | Inspections | Permits | Inspections |  |  |
| 86      | 89          | 67       | 82          | 57       | 67          | 791     | 734         |  |  |
| 78      | 133         | 59       | 72          | 71       | 81          | 773     | 1113        |  |  |
| C       | ) 0         | 0        | 0           | 0        | 0           | 445     | 643         |  |  |