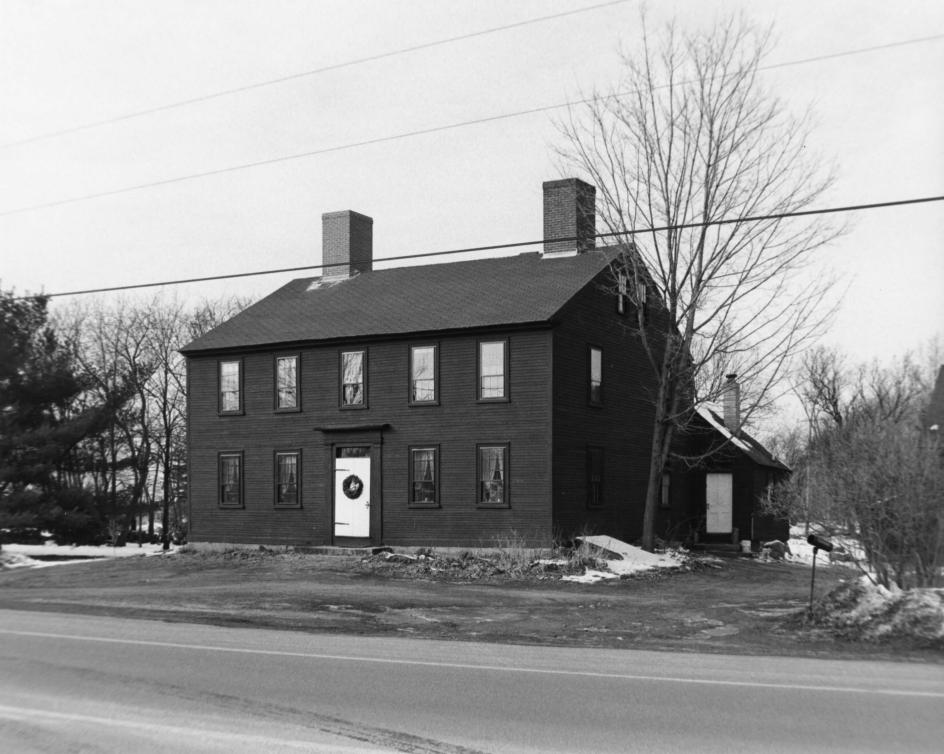

Describe the present and original (if known) physical appearance

The Cornet Thomas Wiggin House site includes a two and one-half story Federal style dwelling, and a  $1\frac{1}{2}$  story restored post and beam carriage barn. It is located on the north corner of the intersection of Portsmouth Avenue (N.H. State Route 101) and Depot Road in Stratham, N.H. These structures are situated on five acres of farmland and oriented towards Portsmouth Ave.

The dwelling is of post and beam construction. The exterior of the building is sheathed in feather-edged clapboard. The exterior planes terminate in narrow wooden cornerboards which rise the height of the building to a boxed cornice which is found beneath the projecting eaves of the gable roof. Interior brick end chimneys with straight stacks and corbelled caps punctuate the ridge line of the building's asphalt shingle sheathed roof.

The principal entrance to the symmetrical structure is located in the central bay of the south facade. This entrance includes an original monumental (extra-wide) door of six flat panels with delicate federal moldings accented by an overscale five light transom which has replaced original detailing (perhaps an arch?). The door and transom are enframed by simple flat tapering pilasters which support a narrow architrave and projecting full entablature cornice. This surround probably dates to a remodeling c. 1830 - interior detail indicates that some updating was done during this period. The first and second story windows are nine light over six light sash enframed by simple surrounds. The principal block of the building, wing and ell are supported by a combined cut granite and rubble foundation.

A one-story, two bay, single cell wing adjoins the north corner of the west elevation. The wing terminates in a gable roof sheathed in asphalt shingles. The west end of this wing includes an interior end chimney. This wing was used as a cobbler's shop during the first half of the 19th century.

A one-and-a-half story ell extends from the east corner of the north elevation of the principal block. This single pile ell includes an interior brick stove chimney with a straight stack.

Interior inspection has revealed a curious configuration. The eastern half of the structure and the rear ell have thicker walls than the western half -- seemingly to accommodate the sliding shutters found only in this section. This irregularity might indicate that this half of the house is of somewhat earlier date or that thicker walls and shutters were necessary for thermal reasons, this being the colder side of the house. Detailing throughout (including these shutters) is consistent and fits with the estimated period of finish work by Nathan Barker between 1776 and 1792. No evidence of an earlier structure is visible in either the cellar or attic.