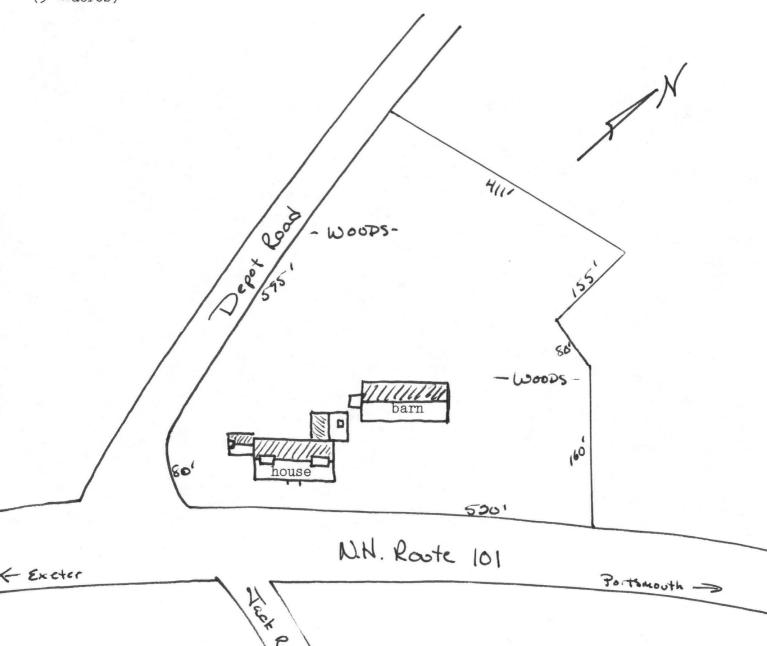

Describe the present and original (if known) physical appearance

The Cornet Thomas Wiggin House site includes a two and one-half story Federal style dwelling, and a  $1\frac{1}{2}$  story restored post and beam carriage barn. It is located on the north corner of the intersection of Portsmouth Avenue (N.H. State Route 101) and Depot Road in Stratham, N.H. These structures are situated on five acres of farmland and oriented towards Portsmouth Ave.

### Boundary Justification:

The property associated with the Cornet Thomas Wiggin House is approximately five acres. The irregularly shaped plot is bounded on the south by New Hampshire Route 101, west by Depot Road, and on the north and east by surveyed property lines. The parcel is congruent with the tax maps of the Town of Stratham, New Hampshire. The parcel of five acres is all that remains of the original farm tract. The fields have grown back to woods which visually protect the site from recent development taking place to the north and east.

Sketch map for Cornet Thomas Wiggin House/Stratham, N.H./NR-N (5  $\pm$  acres)

ATIONAL REGISTER OF HISTORIC PLACES EVALUATION / RETURN SHE tited States Department of the Interior tional Park Service Wiggin, Cornet Thomas, House Rockingham County NEW HAMPSHIRE Working No. \_ FEB 2 5 1983 Fed. Reg. Date: 2 . 7 . 84 Date Due: 3/24/83 ACCEPT 3/24/83 Entered in the resubmission RETURN. National Register REJECT nomination by person or local government owner objection Federal Agency: \_ appeal Substantive Review: \_\_ sample \_\_\_ request \_\_\_ appeal \_\_\_ NR decision Reviewer's comments: Recom. / Criteria \_\_\_\_\_ Reviewer\_\_ Discipline\_ see continuation sheet Nomination returned for: \_\_\_ technical corrections cited below \_substantive reasons discussed below 1. Name 2. Location 3. Classification 4. Owner of Property 5. Location of Legal Description 6. Representation in Existing Surveys 7. Description \_ unexp count and original (If known) phys summary paragraph \_ completeness clarity