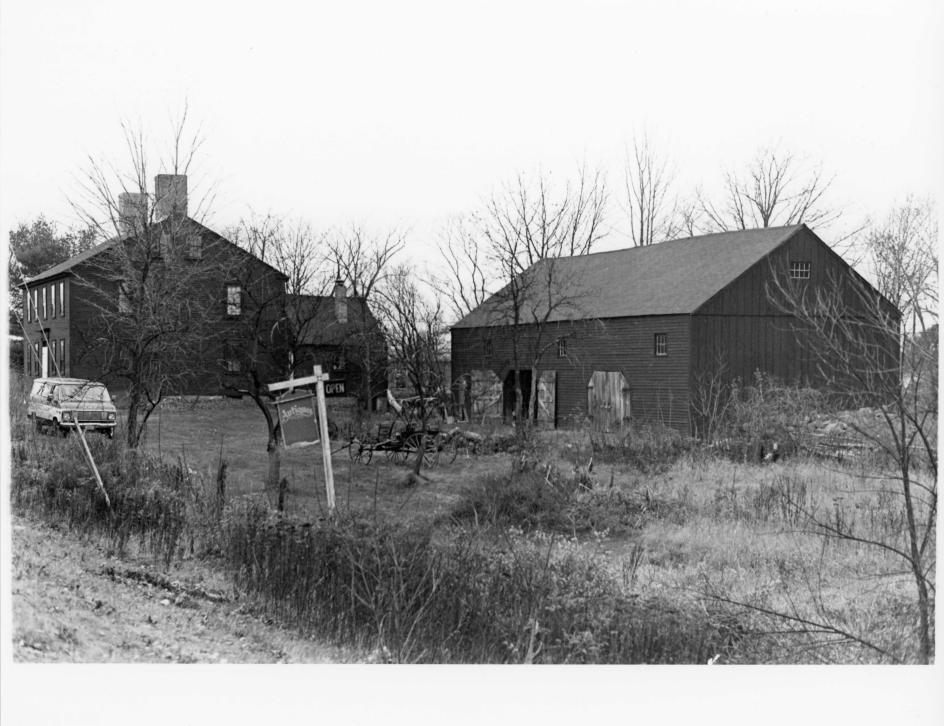

Describe the present and original (if known) physical appearance

The Cornet Thomas Wiggin House site includes a two and one-half story Federal style dwelling, and a  $1\frac{1}{2}$  story restored post and beam carriage barn. It is located on the north corner of the intersection of Portsmouth Avenue (N.H. State Route 101) and Depot Road in Stratham, N.H. These structures are situated on five acres of farmland and oriented towards Portsmouth Ave.

The barn associated with the Cornet Thomas Wiggin House is  $1\frac{1}{2}$  stories, of post and beam construction. It measures 60' X 40' and is oriented laterally to Portsmouth Avenue. It is possible that this structure is contemporary with the house. The lateral orientation and framing structure make this seem likely. The barn was restored in the 1970's, receiving new clapboards, board and batten siding on the east elevation and doors in the two main bays. Other details include irregular square fenestration with 3/3 sash and a small attached shed on the southwest elevation.

### **National Register of Historic Places Inventory—Nomination Form**

For NPS use only received date entered

Continuation sheet #1 - DESCRIPTION

Item number

7

Page :

The five acres associated with the site are all that remain of the historic twelve-acre land holding. The open fields have not been recently cultivated and are returning to bramble and woods. The wooded area provides a visual screen from recent development which has taken place on the north and east. The age of the growth, size of the barn, and original size of the parcel indicate an 18th century subsistence farm which was probably maintained as such until the decline of New Hampshire agriculture at the turn of the century.