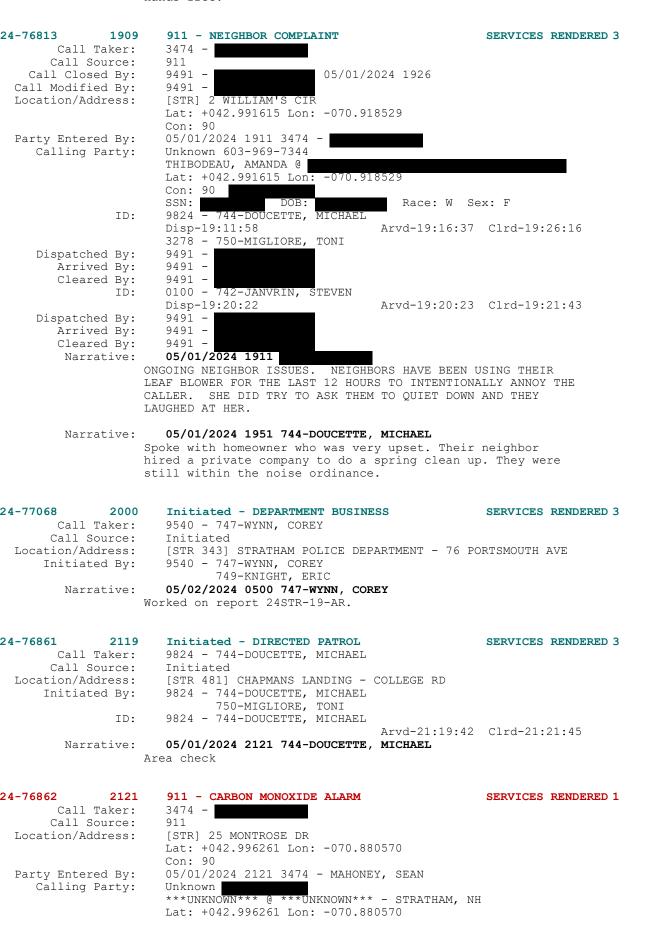

M/V STOP WARNING ISSUED 1 1659 3236 -Call Taker: Call Source: Initiated 9824 - 744-DOUCETTE, MICHAEL Primary Id: Call Closed By: 9491 -05/01/2024 1704 Call Modified By: 9491 -Location/Address: [STR] 114 UNION RD Initiated By: 9824 - 744-DOUCETTE, MICHAEL 750-MIGLIORE, TONI 9824 - 744-DOUCETTE, MICHAEL ID: Arvd-16:59:00 Clrd-17:04:42 3278 - 750-MIGLIORE, TONI 9491 -Cleared By: 05/01/2024 1700 3236 Vehicle Entered By: 05/01/2024 1701 9824 - 744-DOUCETTE, MICHAEL Modified By: WHI 2024 BMW LL X5 Reg: PC NH VIN: Vehicle: PEVEAR, AMY E @ Operator: SSN: DOB: Race: W Sex: F OLN: NH Refer To Citation: 24STR-427-CN Owner: PEVEAR, AMY E @ SSN: DOB: Race: W Sex: F OLN: NH 05/01/2024 1703 TAYLOR, GEORGE Narrative: 1703 NO CHECKS 744

05/01/2024 1706 744-DOUCETTE, MICHAEL

Narrative:

21

Hands free.



Page: 23 Rockingham County Sheriff's Department Selective Search From: 04/29/2024 Thru: 05/05/2024 0000 - 2359 Printed: 05/06/2024 Con: 90 508-317-2892 9824 - 744-DOUCETTE, MICHAEL ID: Disp-21:22:06 Arvd-21:29:32 Clrd-21:44:57 3278 - 750-MIGLIORE, TONI 0174 -Dispatched By: Arrived By: 0174 -0174 -Cleared By: Fire Unit: 44E3-Pumper-STRATHAM ENGINE 3 Disp-21:33:29 Arvd-21:40:32 Clrd-21:48:37 InQrtsUnavl-22:11:30 InSrvce-22:11:30 EMS Unit: 44A2-STRATHAM AMBULANCE 2 Arvd-21:40:25 Clrd-21:48:36 Disp-21:34:23 InQrtsUnavl-22:11:33 InSrvce-22:11:33 05/01/2024 2121 05/01/2024 2123 Narrative: Modified By: HAS BEEN SOUNDING FOR ABOUT AN HOUR. NO ILL EFFECTS. 2122 TONE Narrative: 05/01/2024 2145 744-DOUCETTE, MICHAEL Assisted FD.

### For Date: 05/02/2024 - Thursday

Initiated By: 9540 - 747-WYNN, C