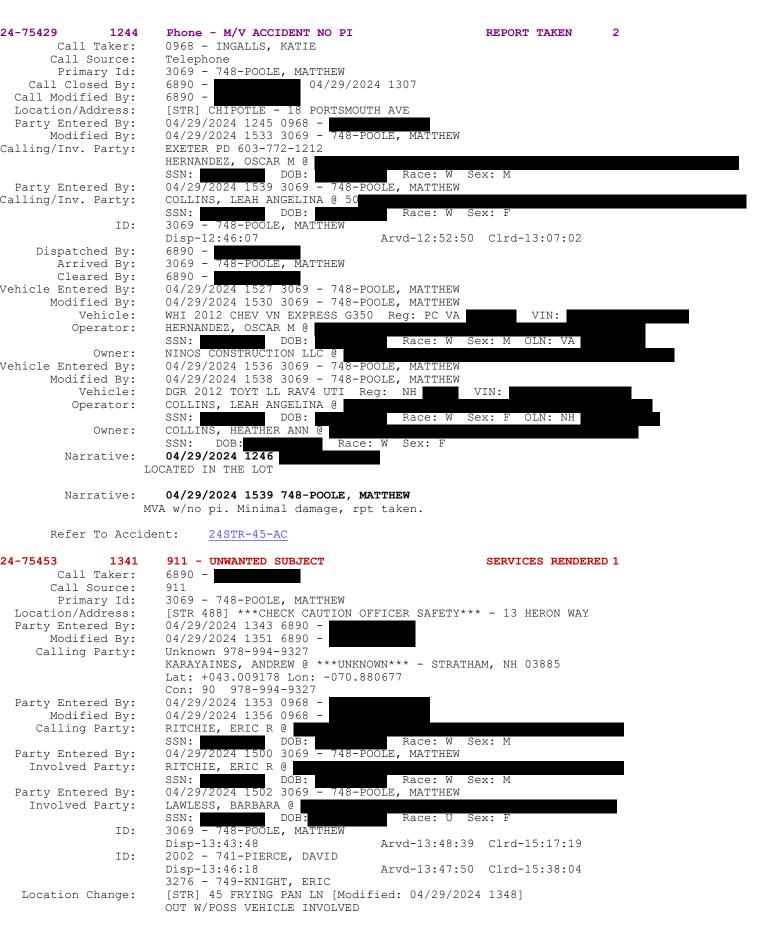

1147                                          |
| -                   | BLUE SUV PARKED BY THE DUMPSTER WITH A DOG LOCKED INSIDE |
|                     | DOESN'T SEEM TO BE ANYONE IN THE VEHICLE                 |
|                     | POSS VAGARANTS                                           |
|                     |                                                          |
|                     |                                                          |

Narrative: 04/29/2024 1320 748-POOLE, MATTHEW Workers vehicle who had her dog inside with windows rolled down and in a shaded area. I had operator relocate vehicle

Rockingham County Sheriff's Department Page: Selective Search From: 04/29/2024 Thru: 05/05/2024 0000 - 2359 Printed: 05/06/2024 5

onto the pavement in the parking lot.



Rockingham County Sheriff's Department Page: 6 Selective Search From: 04/29/2024 Thru: 05/05/2024 0000 - 2359 Printed: 05/06/2024 [STR 488] \*\*\*CHECK CAUTION OFFICER SAFETY\*\*\* - 13 HERON WAY [Modified: 04/29/2024 1358] Location Change: ID: 9824 - 744-DOUCETTE, MICHAEL Arvd-15:17:09 Clrd-15:38:04 3278 - 750-MIGLIORE, TONI Vehicle Entered By: 04/29/2024 1348 6890 - LAING, JASON Vehicle: RED 2016 HYUN 4D ELANTRA Reg: PC Owner: ROTH, JEFFREY D @ 12 JUNIPER DR VIN: ROTH, JEFFREY D @ 12 JUNIPER DR 05/26/1966 Race: W Sex: M OLN: NH 04/29/2024 1524 6890 - LAING, JASON Vehicle Entered By: Owner: WALSH, SHANE @ DOB: Vehicle: RED 2019 FORD LL EXPEDITI Reg: PC NH VIN: Race: U Sex: M OLN: NH 04/29/2024 1343 LAING, JASON Narrative: Modified By: 04/29/2024 1525 LAING, JASON CALLER THERE CHANGING T