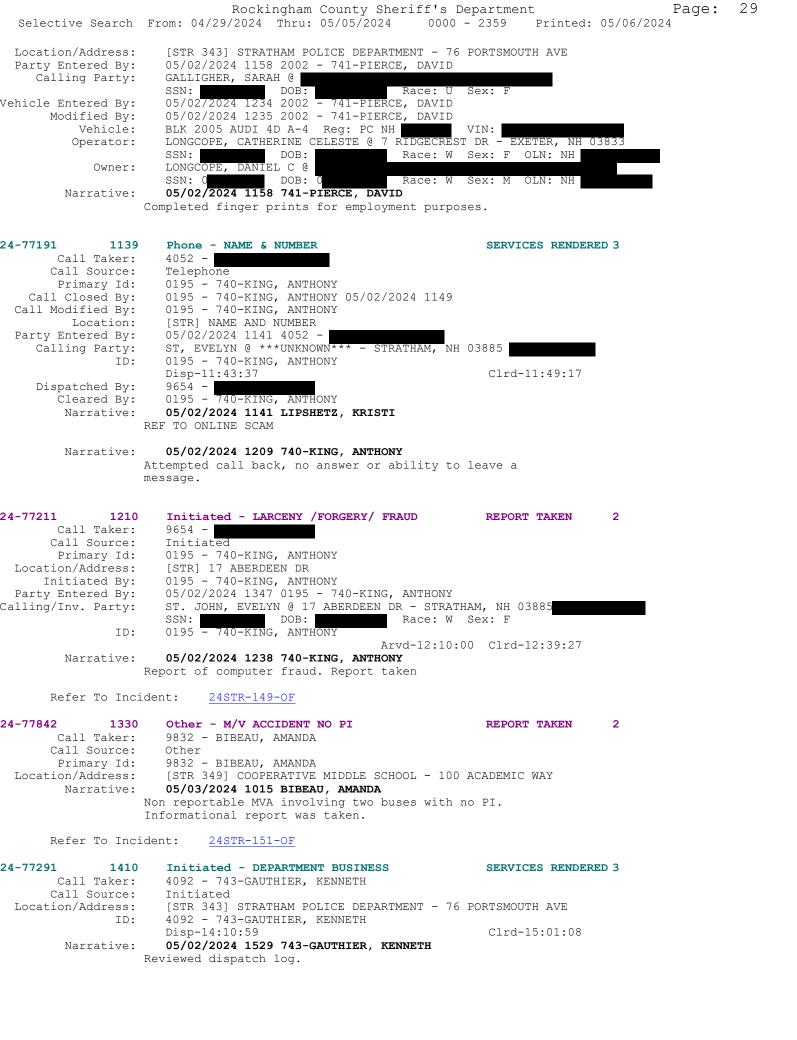

740-KING, ANTHONY Narrative: Speed 24-77119 911 - 911 ABANDONED/HANGUP REPORT TAKEN 1 0848 1 Call Taker: 4052 -Call Source: 911 Primary Id: 0195 - 740-KING, ANTHONY Call Closed By: 9654 - 05/02 Call Modified By: 0195 - 740-KING, ANTHONY Location/Address: [STR 480] UPS - 8 MARIN WAY 05/02/2024 0930 Party Entered By: 05/02/2024 0849 4052 -Modified By: 05/02/2024 0944 0195 - 740-KING, ANTHONY Calling/Inv. Party: 911 OPR 125 RIALS, THOMAS J @ SSN: DOB: DOB: Race: W Party Entered By: 05/02/2024 0946 0195 - 740-KING, ANTHONY Race: W Sex: M Involved Party: UPS DIVISION MANAGER CHUTE, TRACY @ SSN: DOB: DOB: 05/02/2024 0947 0195 Race: W - 740-KING, ANTHONY Sex: F Party Entered By: 05/02/2024 0947 0195 - 7 Involved Party: UPS SECURITY SUPERVISOR

Rockingham County Sheriff's Department

Page: 27





24-773281545Initiated - DEPARTMENT BUSINESSSERVICES RENDERED 3Call Taker:4092 - 743-GAUTHIER, KENNETHInitiatedCall Source:InitiatedLocation/Address:[STR 343] STRATHAM POLICE DEPARTMENT - 76 PORTSMOUTH AVEID:4092 - 743-GAUTHIER, KENNETH Disp-15:45:48 Clrd-19:20:14 Narrative: 05/02/2024 1634 743-GAUTHIER, KENNETH Worked on training. 24-77376 1729 Phone - ANIMAL CONTROL INCIDENTS SERVICES RENDERED 3 Call Taker: 6890 -Call Taker: 6890 - Telephone Primary Id: 0100 - 742-JANVRIN, STEVEN Call Closed By: 3236 - 05/02/2024 1757 Call Modified By: 0100 - 742-JANVRIN, STEVEN Location/Address: [STR] 219 PORTSMOUTH AVE Party Entered By: 05/02/2024 1729 6890 - LAING, JASON Calling Party: FICARA, BILL @ ID: 4092 - 743-GAUTHIER, KENNETH Disp-17:30:29 Dispatched By: 3236 -Clrd-17:48:55 Dispatched By: 3236