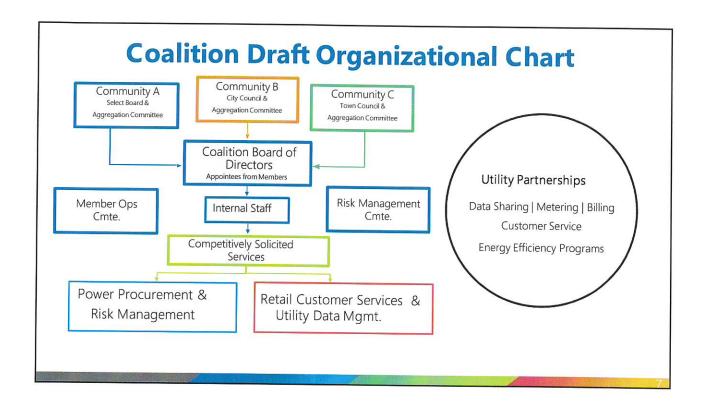

### **ADMINISTRATION**

Mr. Moore heard back from Attorney Marshall regarding 353 Portsmouth Avenue, but it is still not clear on what property or potion of property is requested to be quitclaimed; he has formally sought clarification. Mr. Moore and Mr. Lovejoy will attend the November 9<sup>th</sup> Community Power discussion at the Energy Commission meeting at 6:00pm. Mr. Moore met with Town Clerk Deborah Bakie to discuss a policy for election locations and they both plan to jointly report back at the next meeting. Pamela Hollasch requested she be a Planning Board representative on the PCAC. Because the PCAC charge is due for renewal, this will be revisited at the next meeting when Mr. Hickey gives his departmental report.