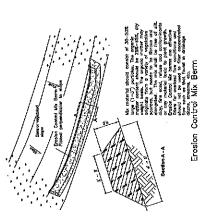

Mr. Houghton directed attention to the request for a bond release from Breslin Farm Rd. Director of Public Works Nate Mears provided a memo clarifying and endorsing release of the

Breslin Farm Rd bond. Ms. Knab motioned to release the bond in the amount of \$124,674.50 for Breslin Farm Rd. Mr. Lovejoy seconded the motion. All voted in favor.