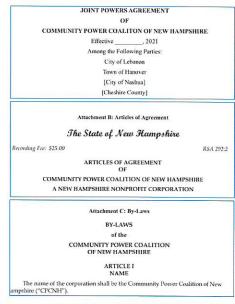

### **ADMINISTRATION**

Mr. Moore heard back from Attorney Marshall regarding 353 Portsmouth Avenue, but it is still not clear on what property or potion of property is requested to be quitclaimed; he has formally sought clarification. Mr. Moore and Mr. Lovejoy will attend the November 9<sup>th</sup> Community Power discussion at the Energy Commission meeting at 6:00pm. Mr. Moore met with Town Clerk Deborah Bakie to discuss a policy for election locations and they both plan to jointly report back at the next meeting. Pamela Hollasch requested she be a Planning Board representative on the PCAC. Because the PCAC charge is due for renewal, this will be revisited at the next meeting when Mr. Hickey gives his departmental report.