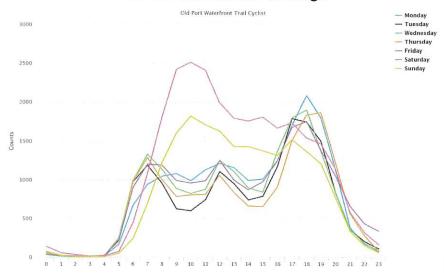

### Monthly Dashboard Report

November 15th

General and Recreation Revolving Budgets attached

- 1. Smyk property
  - a. Update on review of regulation
  - b. Facility improvements
- 2. Youth Sports
  - a. Soccer, 250 participants
  - b. Basketball, 171 participants
- 3. Great Bay Food Truck Festival 2022
  - a. Partnership with Exeter Area Chamber of Commerce
  - b. Date Saturday May 7th
- 4. TMAC
  - a. Trail Days October 24th November 6th
    - i. Tote Road and lower section of Kitty Rock
  - b. Budget for 2022
    - i. Request to be included in the CIP
  - c. Request to install Eco Counter at trail entrance
    - i. Information included in packet
  - d. Public Forum
    - i. December 1st
- 5. Recreation Revolving Fund Transfer