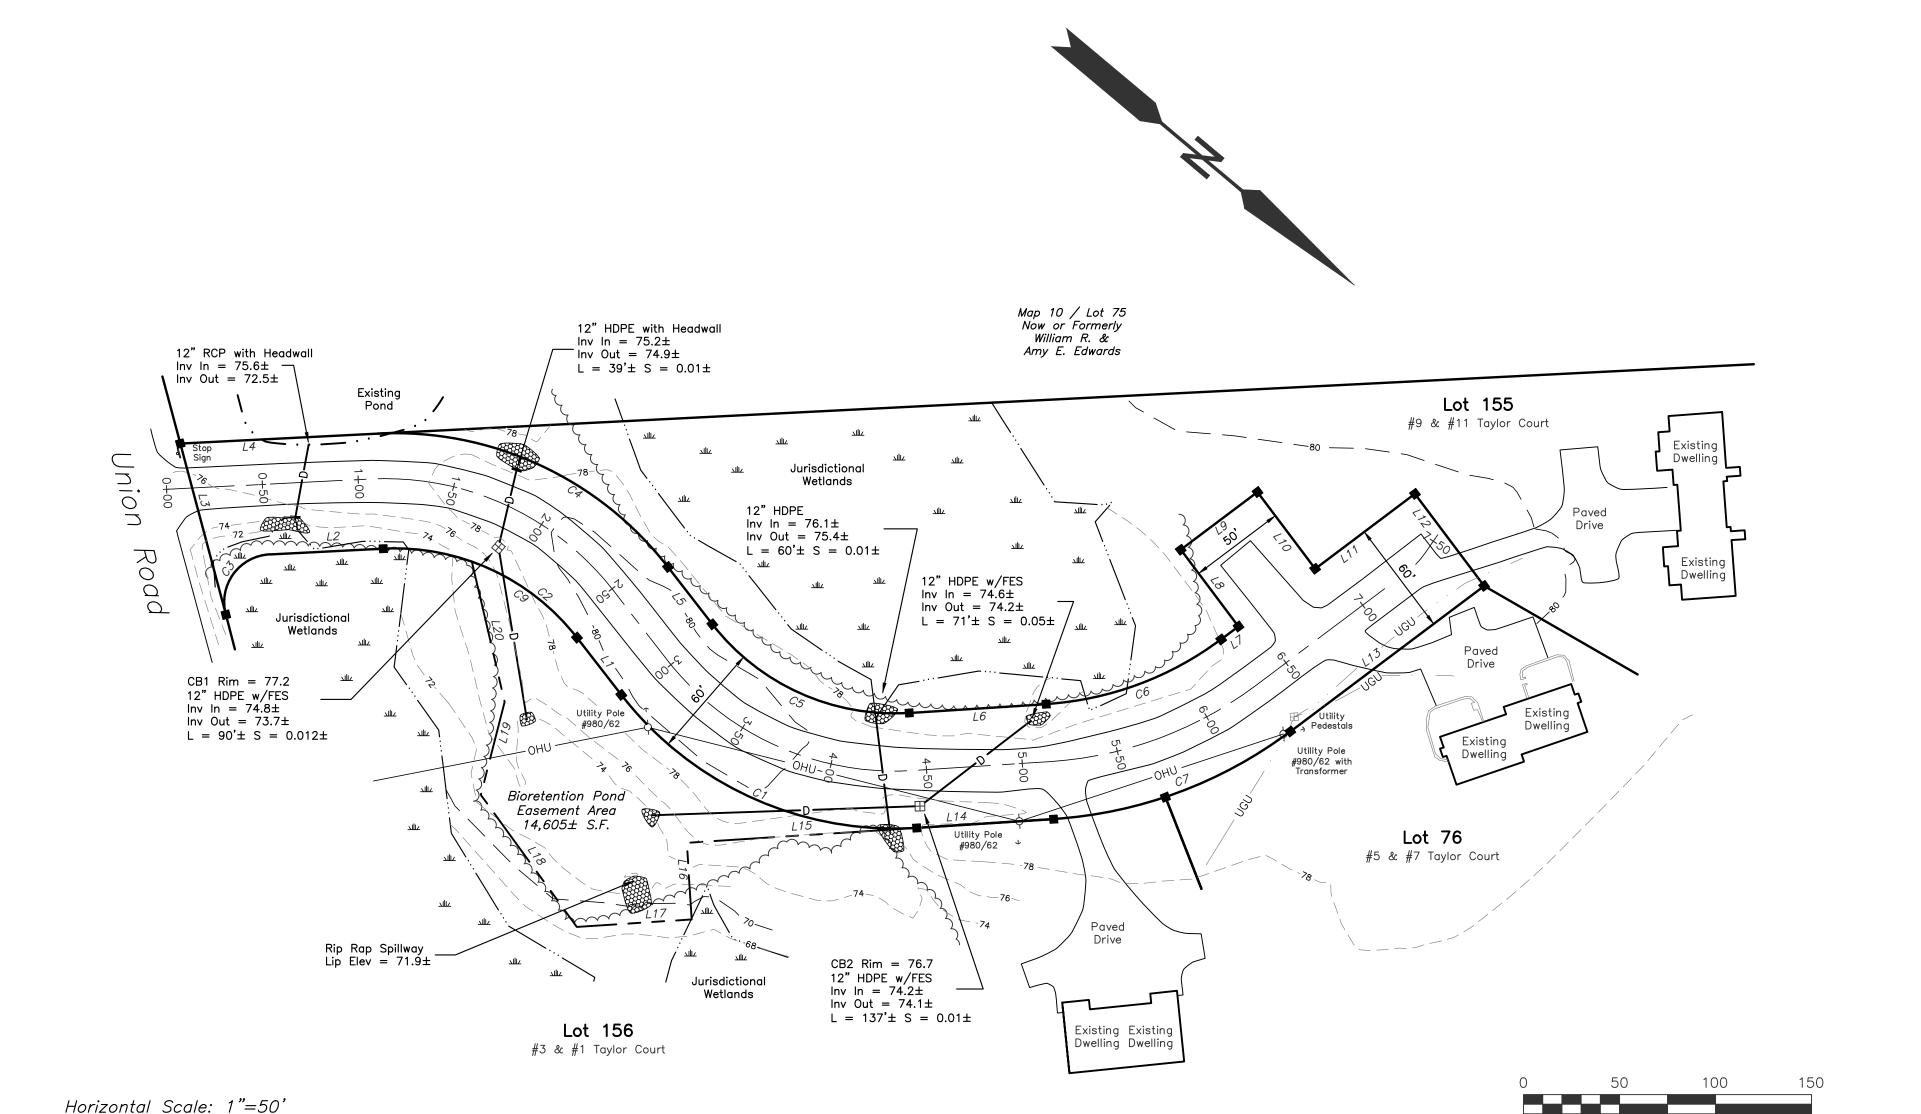

Mr. Houghton directed attention to the request for a bond release from Breslin Farm Rd. Director of Public Works Nate Mears provided a memo clarifying and endorsing release of the

Breslin Farm Rd bond. Ms. Knab motioned to release the bond in the amount of \$124,674.50 for Breslin Farm Rd. Mr. Lovejoy seconded the motion. All voted in favor.