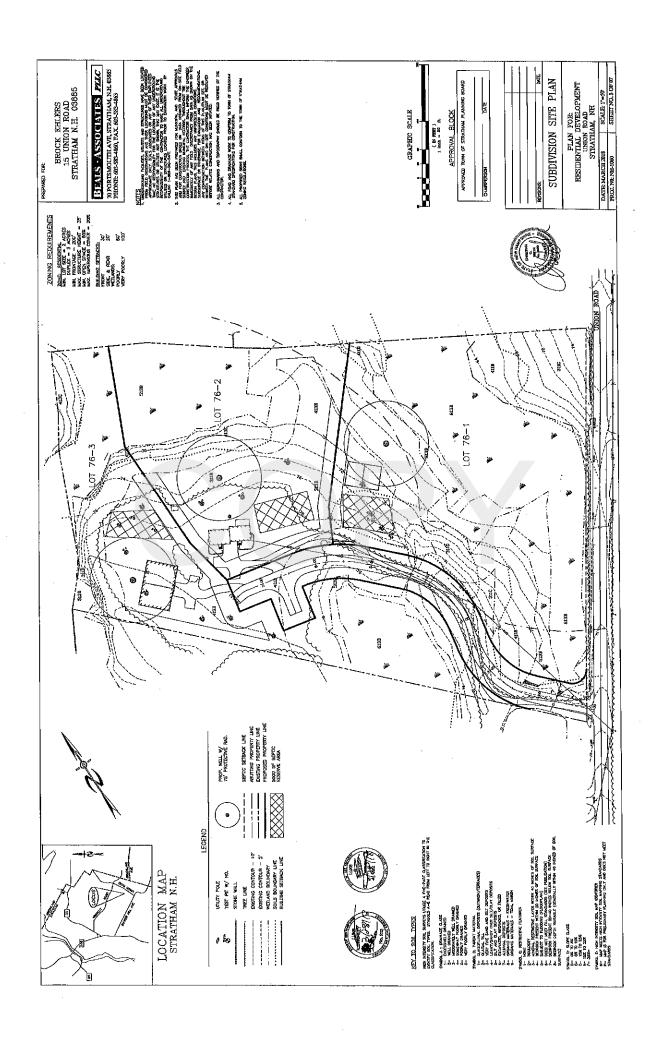

Mr. Houghton directed attention to the request for a bond release from Breslin Farm Rd. Director of Public Works Nate Mears provided a memo clarifying and endorsing release of the

Breslin Farm Rd bond. Ms. Knab motioned to release the bond in the amount of \$124,674.50 for Breslin Farm Rd. Mr. Lovejoy seconded the motion. All voted in favor.