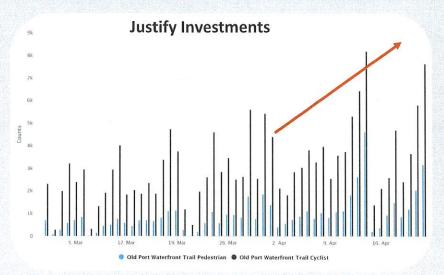

### Monthly Dashboard Report

November 15th

General and Recreation Revolving Budgets attached

- 1. Smyk property
  - a. Update on review of regulation
  - b. Facility improvements
- 2. Youth Sports
  - a. Soccer, 250 participants
  - b. Basketball, 171 participants
- 3. Great Bay Food Truck Festival 2022
  - a. Partnership with Exeter Area Chamber of Commerce
  - b. Date Saturday May 7th
- 4. TMAC
  - a. Trail Days October 24th November 6th
    - i. Tote Road and lower section of Kitty Rock
  - b. Budget for 2022
    - i. Request to be included in the CIP
  - c. Request to install Eco Counter at trail entrance
    - i. Information included in packet
  - d. Public Forum
    - i. December 1st
- 5. Recreation Revolving Fund Transfer