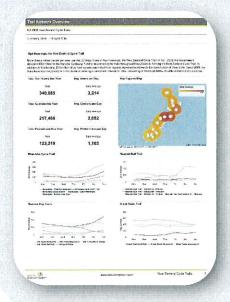

### Monthly Dashboard Report

November 15th

General and Recreation Revolving Budgets attached

- 1. Smyk property
  - a. Update on review of regulation
  - b. Facility improvements
- 2. Youth Sports
  - a. Soccer, 250 participants
  - b. Basketball, 171 participants
- 3. Great Bay Food Truck Festival 2022
  - a. Partnership with Exeter Area Chamber of Commerce
  - b. Date Saturday May 7th
- 4. TMAC
  - a. Trail Days October 24th November 6th
    - i. Tote Road and lower section of Kitty Rock
  - b. Budget for 2022
    - i. Request to be included in the CIP
  - c. Request to install Eco Counter at trail entrance
    - i. Information included in packet
  - d. Public Forum
    - i. December 1st
- 5. Recreation Revolving Fund Transfer

Transfer for 2021, \$8,585.00

- 6. Building structure at Stevens Park
  - a. Soccer program raised over \$25,000 to construct a pavilion at Stevens Park
    - i. Need for shade and shelter at the park
    - ii. Bathroom facilities at the park
  - b. Meeting with Nate Mears, 11-1-21
  - c. Site location
  - d. Budget, CIP
  - e. Engage with landscape designer to review space within the park, existing CIP funds
- 7. Dedicated pickleball courts in Stratham
  - a. Recreation Commission discussion
  - b. Budget/location
- 8. Budget 2022