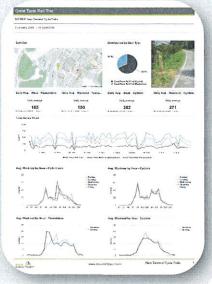

### Monthly Dashboard Report

November 15th

General and Recreation Revolving Budgets attached

- 1. Smyk property
  - a. Update on review of regulation
  - b. Facility improvements
- 2. Youth Sports
  - a. Soccer, 250 participants
  - b. Basketball, 171 participants
- 3. Great Bay Food Truck Festival 2022
  - a. Partnership with Exeter Area Chamber of Commerce
  - b. Date Saturday May 7th
- 4. TMAC
  - a. Trail Days October 24th November 6th
    - i. Tote Road and lower section of Kitty Rock
  - b. Budget for 2022
    - i. Request to be included in the CIP
  - c. Request to install Eco Counter at trail entrance
    - i. Information included in packet
  - d. Public Forum
    - i. December 1st
- 5. Recreation Revolving Fund Transfer