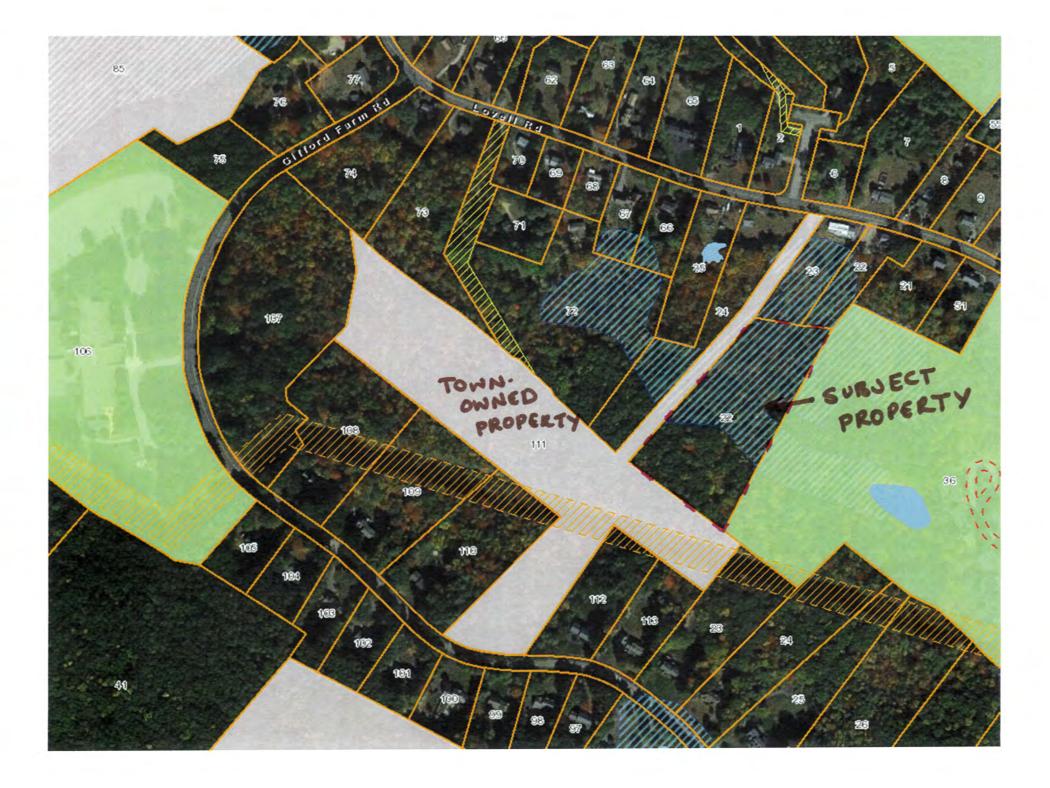

#### B. Access Road Maintenance and Use Agreement – (Zarnowski and Frost property)

As the Board may recall, last year, the Board received a request from the Frost family concerning access to their property off Boat Club Road. The Frosts have one access to their property from off of Boat Club Road. The access travels down a deeded right way, which terminates at a Town-owned parcel (commonly referred to as the Zarnowski property). The access road continues across the Town-owned property until it reaches the Frost's property.

The Board asked me to work with Town Counsel to research options available to the Town for memorializing the current arrangement that has been ongoing for some time: that the Frosts have been accessing their property over the Town-owned land via the access road and have been since well prior to the Town owning the property. There is a conservation easement on the property in favor of Southeast Land Trust (SELT), which expressly recognizes a reserved right of the Town to formalize the Frost's access to their property.

#### ACCESS ROAD USE AND MAINTENANCE AGREEMENT

NOW COMES the TOWN OF STRATHAM, a municipal corporation with an address of 10 Bunker Hill Avenue, Town of Stratham, County of Rockingham, State of New Hampshire 03885 (the "Town"), and ALBERT R. FROST, JR. (a/k/a Albert R. Frost) and DONNA T. FROST, AS TRUSTEES OF THE FROST FAMILY REVOCABLE TRUST u/d/t November 16, 2017 (the "Frosts"), with an address of 8R Boat Club Drive, Town of Stratham, County of Rockingham, and State of New Hampshire 03885, and hereby set forth this Agreement as to the use of a portion of the property known and numbered as 6R Boat Club Drive, Town of Stratham, County of Rockingham, New Hampshire and shown on the Town of Stratham Tax Maps as Tax Map 12, Lot 6:

**WHEREAS**, the area encumbered by the Conservation Easement and certain other matters of record affecting the Premises, the Frost Property and other abutting parcels are shown on the plan entitled "Plat of Zarnowski Land Off Boat Club Drive, Stratham New Hampshire, Assessor's parcel 1-10" prepared for the Town of Stratham and dated January 1, 2006 and recorded in the Registry as Plan D-34723 ("Zarnowski Plan"); and

WHEREAS, access to the Premises, the Frost Property, and certain other abutting properties is available via a public way known as Boat Club Drive, which public way connects to a twenty foot wide (20') right of way described in a certain Easement Agreement by and between Hepzibah R. Powers, Swampscott Scullers, Ltd., John and Evelyn Zarnowski, and Mark and Susan Benoit dated December 8, 1995 ("Relocated ROW Easement Agreement"), which twenty foot wide (20') right of way is shown as the "Relocated 20' Right of Way to Lots 1/9 and 1/10" on the plan entitled "Subdivision Plan for Riverclub Estates River Road, County of Rockingham, Stratham, N.H., dated August 17, 1994 and recorded in the Registry as Plan D-23180 (the "Relocated ROW");

WHEREAS, the Relocated ROW connects with a dirt and gravel access road running over the Premises that starts at a point on the boundary line near the southeast corner of the Premises where the Premises meets the Relocated ROW, then passes under the high power transmission line as shown on the Zarnowski Plan, and extends to and upon the Frost Property by crossing the boundary line with the Premises at a point near the northwesterly corner of the Premises, which access road generally bisects the Premises and ranges in width from approximately twelve feet (12') to approximately fifteen feet (15'), said access road being shown on the Zarnowski Plan as "9' Wide Access Road Reported to be Maintained and Improved by Albert and Donna Frost, No Specific Rights of Access Granted to Frost Parcel' and also described and documented by photographs in the "Town of Stratham (Stratham #1) Conservation Easement, Stratham, New Hampshire Baseline Documentation Report" prepared by SELT, P.O. Box 675, Exeter, NH 03833, dated December, 2015 (the "Access Road"), which report was prepared by SELT ("Easement Baseline Documentation Report") in conjunction with the grant of the Conservation Easement to SELT;