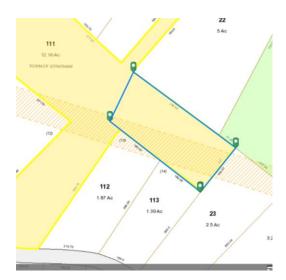

#### B. Access Road Maintenance and Use Agreement – (Zarnowski and Frost property)

As the Board may recall, last year, the Board received a request from the Frost family concerning access to their property off Boat Club Road. The Frosts have one access to their property from off of Boat Club Road. The access travels down a deeded right way, which terminates at a Town-owned parcel (commonly referred to as the Zarnowski property). The access road continues across the Town-owned property until it reaches the Frost's property.

The Board asked me to work with Town Counsel to research options available to the Town for memorializing the current arrangement that has been ongoing for some time: that the Frosts have been accessing their property over the Town-owned land via the access road and have been since well prior to the Town owning the property. There is a conservation easement on the property in favor of Southeast Land Trust (SELT), which expressly recognizes a reserved right of the Town to formalize the Frost's access to their property.

#### ACCESS ROAD USE AND MAINTENANCE AGREEMENT

NOW COMES the TOWN OF STRATHAM, a municipal corporation with an address of 10 Bunker Hill Avenue, Town of Stratham, County of Rockingham, State of New Hampshire 03885 (the "Town"), and ALBERT R. FROST, JR. (a/k/a Albert R. Frost) and DONNA T. FROST, AS TRUSTEES OF THE FROST FAMILY REVOCABLE TRUST u/d/t November 16, 2017 (the "Frosts"), with an address of 8R Boat Club Drive, Town of Stratham, County of Rockingham, and State of New Hampshire 03885, and hereby set forth this Agreement as to the use of a portion of the property known and numbered as 6R Boat Club Drive, Town of Stratham, County of Rockingham, New Hampshire and shown on the Town of Stratham Tax Maps as Tax Map 12, Lot 6:

**WHEREAS**, the area encumbered by the Conservation Easement and certain other matters of record affecting the Premises, the Frost Property and other abutting parcels are shown on the plan entitled "Plat of Zarnowski Land Off Boat Club Drive, Stratham New Hampshire, Assessor's parcel 1-10" prepared for the Town of Stratham and dated January 1, 2006 and recorded in the Registry as Plan D-34723 ("Zarnowski Plan"); and

WHEREAS, access to the Premises, the Frost Property, and certain other abutting properties is available via a public way known as Boat Club Drive, which public way connects to a twenty foot wide (20') right of way described in a certain Easement Agreement by and between Hepzibah R. Powers, Swampscott Scullers, Ltd., John and Evelyn Zarnowski, and Mark and Susan Benoit dated December 8, 1995 ("Relocated ROW Easement Agreement"), which twenty foot wide (20') right of way is shown as the "Relocated 20' Right of Way to Lots 1/9 and 1/10" on the plan entitled "Subdivision Plan for Riverclub Estates River Road, County of Rockingham, Stratham, N.H., dated August 17, 1994 and recorded in the Registry as Plan D-23180 (the "Relocated ROW");

WHEREAS, the Relocated ROW connects with a dirt and gravel access road running over the Premises that starts at a point on the boundary line near the southeast corner of the Premises where the Premises meets the Relocated ROW, then passes under the high power transmission line as shown on the Zarnowski Plan, and extends to and upon the Frost Property by crossing the boundary line with the Premises at a point near the northwesterly corner of the Premises, which access road generally bisects the Premises and ranges in width from approximately twelve feet (12') to approximately fifteen feet (15'), said access road being shown on the Zarnowski Plan as "9' Wide Access Road Reported to be Maintained and Improved by Albert and Donna Frost, No Specific Rights of Access Granted to Frost Parcel' and also described and documented by photographs in the "Town of Stratham (Stratham #1) Conservation Easement, Stratham, New Hampshire Baseline Documentation Report" prepared by SELT, P.O. Box 675, Exeter, NH 03833, dated December, 2015 (the "Access Road"), which report was prepared by SELT ("Easement Baseline Documentation Report") in conjunction with the grant of the Conservation Easement to SELT;