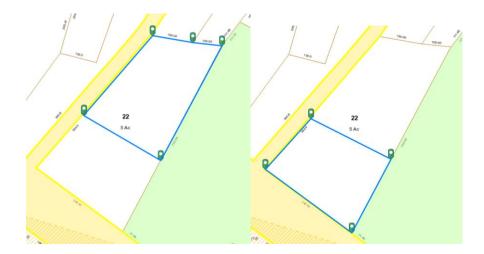

#### B. Access Road Maintenance and Use Agreement – (Zarnowski and Frost property)

As the Board may recall, last year, the Board received a request from the Frost family concerning access to their property off Boat Club Road. The Frosts have one access to their property from off of Boat Club Road. The access travels down a deeded right way, which terminates at a Town-owned parcel (commonly referred to as the Zarnowski property). The access road continues across the Town-owned property until it reaches the Frost's property.

The Board asked me to work with Town Counsel to research options available to the Town for memorializing the current arrangement that has been ongoing for some time: that the Frosts have been accessing their property over the Town-owned land via the access road and have been since well prior to the Town owning the property. There is a conservation easement on the property in favor of Southeast Land Trust (SELT), which expressly recognizes a reserved right of the Town to formalize the Frost's access to their property.

#### ACCESS ROAD USE AND MAINTENANCE AGREEMENT

NOW COMES the TOWN OF STRATHAM, a municipal corporation with an address of 10 Bunker Hill Avenue, Town of Stratham, County of Rockingham, State of New Hampshire 03885 (the "Town"), and ALBERT R. FROST, JR. (a/k/a Albert R. Frost) and DONNA T. FROST, AS TRUSTEES OF THE FROST FAMILY REVOCABLE TRUST u/d/t November 16, 2017 (the "Frosts"), with an address of 8R Boat Club Drive, Town of Stratham, County of Rockingham, and State of New Hampshire 03885, and hereby set forth this Agreement as to the use of a portion of the property known and numbered as 6R Boat Club Drive, Town of Stratham, County of Rockingham, New Hampshire and shown on the Town of Stratham Tax Maps as Tax Map 12, Lot 6:

**WHEREAS**, the area encumbered by the Conservation Easement and certain other matters of record affecting the Premises, the Frost Property and other abutting parcels are shown on the plan entitled "Plat of Zarnowski Land Off Boat Club Drive, Stratham New Hampshire, Assessor's parcel 1-10" prepared for the Town of Stratham and dated January 1, 2006 and recorded in the Registry as Plan D-34723 ("Zarnowski Plan"); and

WHEREAS, access to the Premises, the Frost Property, and certain other abutting properties is available via a public way known as Boat Club Drive, which public way connects to a twenty foot wide (20') right of way described in a certain Easement Agreement by and between Hepzibah R. Powers, Swampscott Scullers, Ltd., John and Evelyn Zarnowski, and Mark and Susan Benoit dated December 8, 1995 ("Relocated ROW Easement Agreement"), which twenty foot wide (20') right of way is shown as the "Relocated 20' Right of Way to Lots 1/9 and 1/10" on the plan entitled "Subdivision Plan for Riverclub Estates River Road, County of Rockingham, Stratham, N.H., dated August 17, 1994 and recorded in the Registry as Plan D-23180 (the "Relocated ROW");

WHEREAS, the Relocated ROW connects with a dirt and gravel access road running over the Premises that starts at a point on the boundary line near the southeast corner of the Premises where the Premises meets the Relocated ROW, then passes under the high power transmission line as shown on the Zarnowski Plan, and extends to and upon the Frost Property by crossing the boundary line with the Premises at a point near the northwesterly corner of the Premises, which access road generally bisects the Premises and ranges in width from approximately twelve feet (12') to approximately fifteen feet (15'), said access road being shown on the Zarnowski Plan as "9' Wide Access Road Reported to be Maintained and Improved by Albert and Donna Frost, No Specific Rights of Access Granted to Frost Parcel' and also described and documented by photographs in the "Town of Stratham (Stratham #1) Conservation Easement, Stratham, New Hampshire Baseline Documentation Report" prepared by SELT, P.O. Box 675, Exeter, NH 03833, dated December, 2015 (the "Access Road"), which report was prepared by SELT ("Easement Baseline Documentation Report") in conjunction with the grant of the Conservation Easement to SELT;