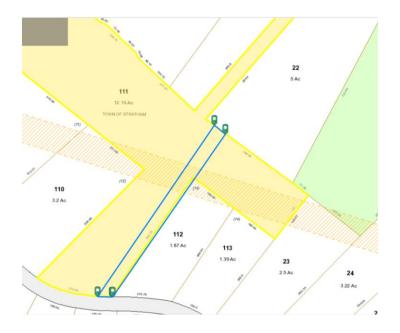

**WHEREAS**, the area encumbered by the Conservation Easement and certain other matters of record affecting the Premises, the Frost Property and other abutting parcels are shown on the plan entitled "Plat of Zarnowski Land Off Boat Club Drive, Stratham New Hampshire, Assessor's parcel 1-10" prepared for the Town of Stratham and dated January 1, 2006 and recorded in the Registry as Plan D-34723 ("Zarnowski Plan"); and

WHEREAS, access to the Premises, the Frost Property, and certain other abutting properties is available via a public way known as Boat Club Drive, which public way connects to a twenty foot wide (20') right of way described in a certain Easement Agreement by and between Hepzibah R. Powers, Swampscott Scullers, Ltd., John and Evelyn Zarnowski, and Mark and Susan Benoit dated December 8, 1995 ("Relocated ROW Easement Agreement"), which twenty foot wide (20') right of way is shown as the "Relocated 20' Right of Way to Lots 1/9 and 1/10" on the plan entitled "Subdivision Plan for Riverclub Estates River Road, County of Rockingham, Stratham, N.H., dated August 17, 1994 and recorded in the Registry as Plan D-23180 (the "Relocated ROW");

WHEREAS, the Relocated ROW connects with a dirt and gravel access road running over the Premises that starts at a point on the boundary line near the southeast corner of the Premises where the Premises meets the Relocated ROW, then passes under the high power transmission line as shown on the Zarnowski Plan, and extends to and upon the Frost Property by crossing the boundary line with the Premises at a point near the northwesterly corner of the Premises, which access road generally bisects the Premises and ranges in width from approximately twelve feet (12') to approximately fifteen feet (15'), said access road being shown on the Zarnowski Plan as "9' Wide Access Road Reported to be Maintained and Improved by Albert and Donna Frost, No Specific Rights of Access Granted to Frost Parcel' and also described and documented by photographs in the "Town of Stratham (Stratham #1) Conservation Easement, Stratham, New Hampshire Baseline Documentation Report" prepared by SELT, P.O. Box 675, Exeter, NH 03833, dated December, 2015 (the "Access Road"), which report was prepared by SELT ("Easement Baseline Documentation Report") in conjunction with the grant of the Conservation Easement to SELT;