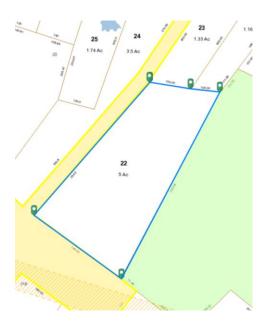

**WHEREAS**, the Town acquired 6R Boat Club Drive, Town of Stratham, County of Rockingham, New Hampshire now shown on the Town of Stratham Tax Maps as Tax Map 12, Lot 6 (the "Premises) by virtue of a Warranty Deed from Daniel J. Zarnowski, Evelyn H

**WHEREAS**, the area encumbered by the Conservation Easement and certain other matters of record affecting the Premises, the Frost Property and other abutting parcels are shown on the plan entitled "Plat of Zarnowski Land Off Boat Club Drive, Stratham New Hampshire, Assessor's parcel 1-10" prepared for the Town of Stratham and dated January 1, 2006 and recorded in the Registry as Plan D-34723 ("Zarnowski Plan"); and