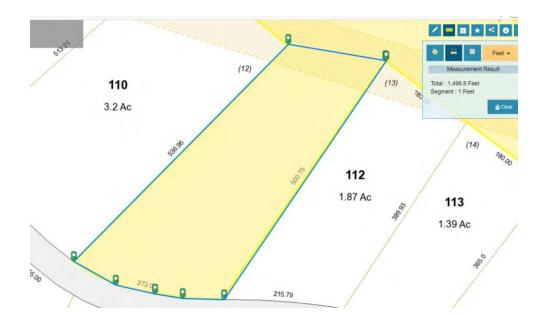

WHEREAS, access to the Premises, the Frost Property, and certain other abutting properties is available via a public way known as Boat Club Drive, which public way connects to a twenty foot wide (20') right of way described in a certain Easement Agreement by and between Hepzibah R. Powers, Swampscott Scullers, Ltd., John and Evelyn Zarnowski, and Mark and Susan Benoit dated December 8, 1995 ("Relocated ROW Easement Agreement"), which twenty foot wide (20') right of way is shown as the "Relocated 20' Right of Way to Lots 1/9 and 1/10" on the plan entitled "Subdivision Plan for Riverclub Estates River Road, County of Rockingham, Stratham, N.H., dated August 17, 1994 and recorded in the Registry as Plan D-23180 (the "Relocated ROW");

WHEREAS, the Relocated ROW connects with a dirt and gravel access road running over the Premises that starts at a point on the boundary line near the southeast corner of the Premises where the Premises meets the Relocated ROW, then passes under the high power transmission line as shown on the Zarnowski Plan, and extends to and upon the Frost Property by crossing the boundary line with the Premises at a point near the northwesterly corner of the Premises, which access road generally bisects the Premises and ranges in width from approximately twelve feet (12') to approximately fifteen feet (15'), said access road being shown on the Zarnowski Plan as "9' Wide Access Road Reported to be Maintained and Improved by Albert and Donna Frost, No Specific Rights of Access Granted to Frost Parcel' and also described and documented by photographs in the "Town of Stratham (Stratham #1) Conservation Easement, Stratham, New Hampshire Baseline Documentation Report" prepared by SELT, P.O. Box 675, Exeter, NH 03833, dated December, 2015 (the "Access Road"), which report was prepared by SELT ("Easement Baseline Documentation Report") in conjunction with the grant of the Conservation Easement to SELT;