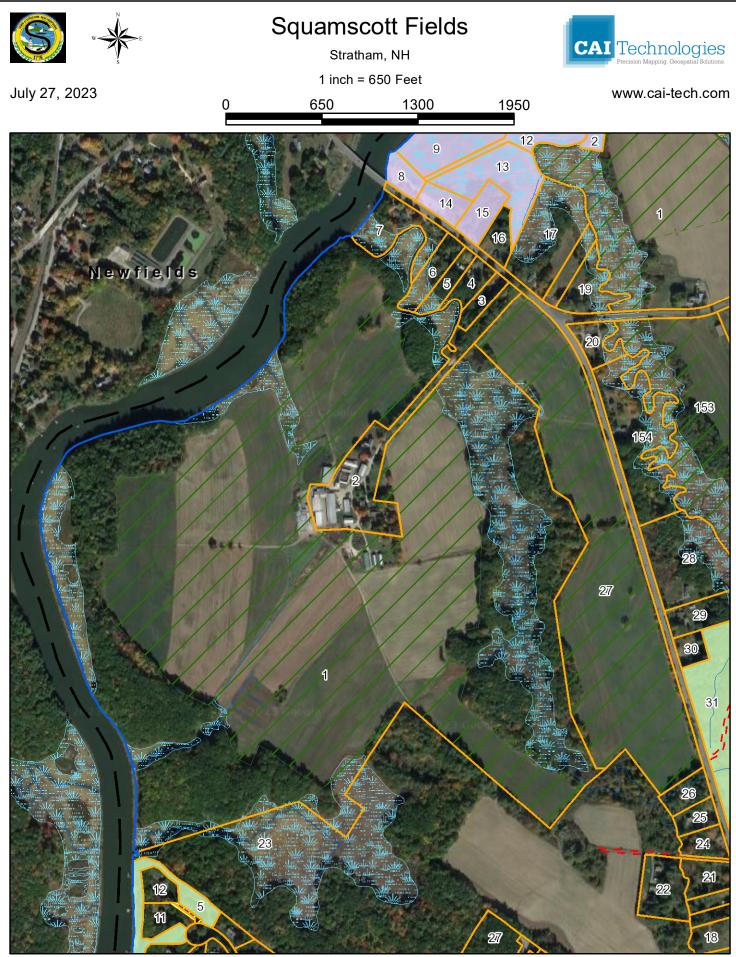

Please allow this memorandum to serve as a guide to the Select Board Meeting agenda for Monday, July 31, 2023.

- III. Consideration of Minutes –July 10, 2023, July 17, 2023 (non-public)
- IV. Finance and Budget Reports (second meeting of the month)
  - A. Review of financial reports submitted for this meeting.
    - a. Christiane has prepared some additional analysis for this review at the sixmonth mark.
  - B. Discussion of 535 and tax rate setting preview
    - a. We are fortunate our auditors completed their field work and 535 early on this year. Christiane is prepared to review this document and provide a preview of the tax rate setting details for later this year.
- V. Department Reports & PresentationsA. Energy Aggregation Committee Presentation on Community Power Plan

B. Report back on Stratham Hill Park Association Recommendation re Memorial Request.

- C. Goals Check-in (through July 31, 2023)
- D. Vote regarding Squamscott Fields Conservation Acquisition Proposal (following Conservation Commission Public Hearing)
- E. Request to authorize CIP funding for an assessment of the Stratham Fire Tower
- F. Update on Deputy Treasurer Appointment
- XI. Town Administrator Report
- XII. Informational Items
  - A. Update on tidal culvert replacements at Squamscott Road
- XIII. Department Linkage Reports (Second meeting of the month)
- XIV. Reservations, Event Requests & PermitsA. Request from Reproductive Freedom Fund of NH to use the Front Pavilion and waive the fee
- XV. Review of Recent or Upcoming Board & Commissions Agendas
- XVI. Boards and Commissions Nominations & Appointments
  - A. Appointments for consideration:
    - 1.
  - B. Appointments to be voted on:
- XVII. Miscellaneous & Old Business
- XVIII. Adjournment