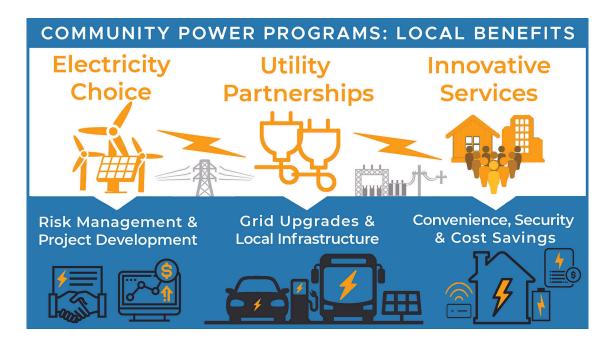

# **Stratham Community Power**

**Electric Aggregation Plan Presentation to Select Board** 

July 31, 2023

## **Stratham Electric Aggregation Committee Mission Statement**

-Develop an Electric Aggregation Plan in accordance with RSA 53-E and PUC Chapter 2200

-The plan shall be prepared for the Select Board's consideration to *approve* for submittal to

NH PUC and advance to a Town Meeting.

\*Community Power Aggregation is a mechanism that allows Municipalities to aggregate all of their customers electric load and procure a competitive electric supply rate on behalf of all residents on an opt-out basis.

## **How Community Power Works**

- No additional cost to Stratham taxpayers.
- Customers using Unitil's default supply will automatically be included, but can optout.
- If you receive power from an alternate provider, you will not be included unless you opt-in.
- Unitil would continue to deliver electricity, maintain the lines and equipment and handle billing.