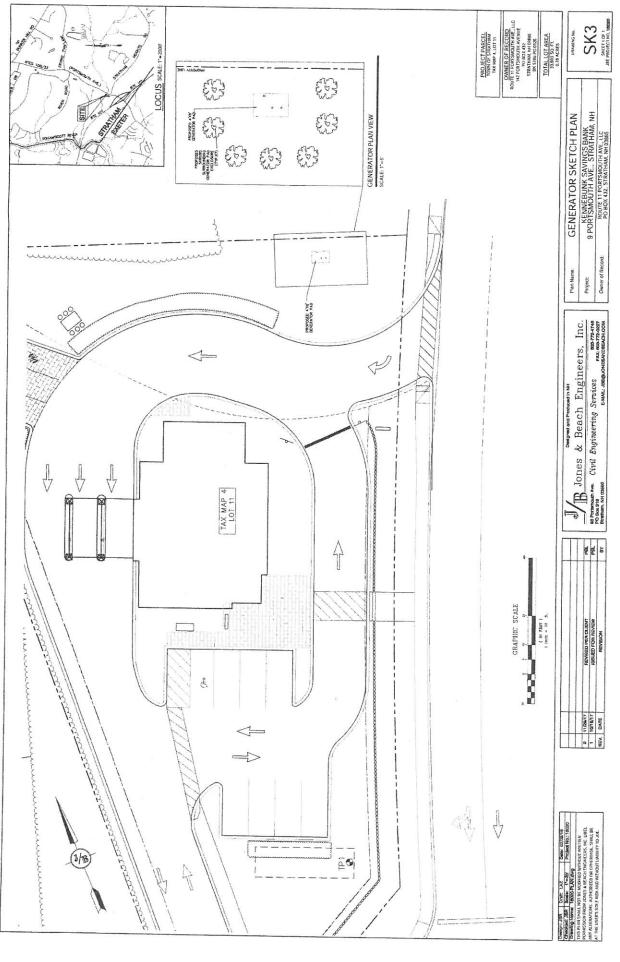

epared by:  | Jones & Beach Engineering, Inc., 85 Portsmouth Avenue, Stratham, NH 03885.    |
| Scale:        | Varied                                                                        |
| Date:         | February 25, 2016, Last Revised March 16, 2016                                |
|               | Reviewed and Conditionally Approved by Planning Board March 16, 2016.         |

3. Should any disagreement arise or clarification be needed in the enforcement and/or implementation of any of these conditions, the Planning Board shall be the sole and final interpreter of the intent, performance and outcomes of these conditions subject only to the statutory right to judicial review of any Planning Board decision.

Planning Board

120/16

Date



Printed from Internet for on 11/29/2017





# CROW CONSTRUCTION CORP Commercial, Industrial, Residential Stratham, NH 03885

#### PROPOSAL

12/1/2017 Pipers Property Re: 9 Portsmouth Ave. Kennebunk Savings Bank project Attn: Rob Graham

Landscaping and fixtures Bond

We are pleased to hereby submit specifications and estimates for:

- 1. Provide all plantings per plan L-1 by Jones & Beach dated 3/4/16 @ \$25,000.00
- 2. Provide plantings to screen generator, supply bike rake, picnic table, and granite bench @ \$1,000.00

We at CROW Construction Corp., Propose to furnish labor and material - complete in accordance with above specifications, for the sum of:

Twenty Six Thousand dollars \$26,000.00)

EXCLUSIONS

Authorized Signature Church Date 12-(-17 Daniel Crow, President

Note: This proposal may be withdrawn by us if not accepted