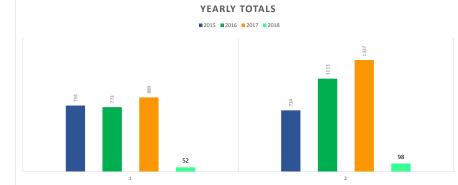

| Year | January | January     | February | February    | March   | March       | April   | April       | May     | May         | June    | June        | July    | July        | August  | August      | Septembe | er September | October | October     | Novembe | r November  | Decembe | r December  | То      |
|------|---------|-------------|----------|-------------|---------|-------------|---------|-------------|---------|-------------|---------|-------------|---------|-------------|---------|-------------|----------|--------------|---------|-------------|---------|-------------|---------|-------------|---------|
|      | Permits | Inspections | Permits  | Inspections | Permits | Inspections | Permits | Inspections | Permits | Inspections | Permits | Inspections | Permits | Inspections | Permits | Inspections | Permits  | Inspections  | Permits | Inspections | Permits | Inspections | Permits | Inspections | Permits |
| 2015 | 5 52    | 2 55        | 5 28     | 3 29        | 2       | 9 32        | 2 5     | 3 63        | 82      | 41          | . 8     | 9 80        | ) 10    | 5 7         | ) 74    | 1 56        | 69       | 9 70         | 86      | 6 89        | 67      | 82          | 5       | 7 67        | 791     |
| 2016 | 5 30    | ) 43        | 3 42     | 2 70        | ) 5     | 4 60        | ) 6     | 5 100       | 83      | 96          | 5 8     | 2 99        | ) 7     | 4 8         | 2 72    | 2 171       | 62       | 2 106        | 78      | 133         | 59      | 72          | . 7:    | 1 81        | 773     |
| 2017 | 7 51    | L 63        | 3 44     | 1 87        | 4       | 5 82        | 2 5     | 9 66        | 75      | 131         | . 8     | 5 100       | ) 8     | 35 11       | 1 119   | 9 153       | 8 87     | 7 166        | 96      | i 93        | 72      | 156         | 5 70    | 0 126       | 889     |
| 2018 | 3 52    | 2 98        | 3        |             |         |             |         |             |         |             |         |             |         |             |         |             |          |              |         |             |         |             |         |             | 52      |