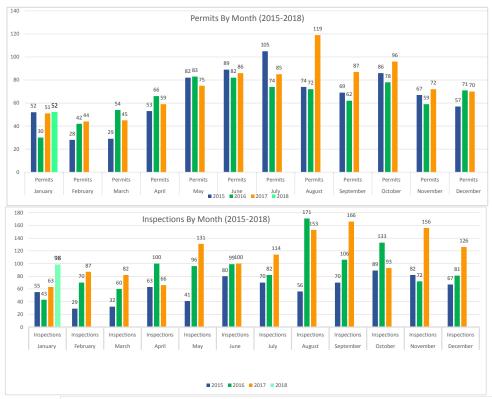

| Year | January | January     | February | February    | March   | March       | April   | April       | May     | May         | June    | June        | July    | July        | August  | August      | Septembe | er September | October | October     | Novembe | r November  | Decembe | r December  | То      |
|------|---------|-------------|----------|-------------|---------|-------------|---------|-------------|---------|-------------|---------|-------------|---------|-------------|---------|-------------|----------|--------------|---------|-------------|---------|-------------|---------|-------------|---------|
|      | Permits | Inspections | Permits  | Inspections | Permits | Inspections | Permits | Inspections | Permits | Inspections | Permits | Inspections | Permits | Inspections | Permits | Inspections | Permits  | Inspections  | Permits | Inspections | Permits | Inspections | Permits | Inspections | Permits |
| 2015 | 5 52    | 2 55        | 5 28     | 3 29        | 2       | 9 32        | 2 5     | 3 63        | 82      | 41          | . 8     | 9 80        | ) 10    | 5 7         | ) 74    | 1 56        | 69       | 9 70         | 86      | 6 89        | 67      | 82          | 5       | 7 67        | 791     |
| 2016 | 5 30    | ) 43        | 3 42     | 2 70        | ) 5     | 4 60        | ) 6     | 5 100       | 83      | 96          | 5 8     | 2 99        | ) 7     | 4 8         | 2 72    | 2 171       | 62       | 2 106        | 78      | 133         | 59      | 72          | . 7:    | 1 81        | 773     |
| 2017 | 7 51    | L 63        | 3 44     | 1 87        | 4       | 5 82        | 2 5     | 9 66        | 75      | 131         | . 8     | 5 100       | ) 8     | 35 11       | 1 119   | 9 153       | 8 87     | 7 166        | 96      | i 93        | 72      | 156         | 5 70    | 0 126       | 889     |
| 2018 | 3 52    | 2 98        | 3        |             |         |             |         |             |         |             |         |             |         |             |         |             |          |              |         |             |         |             |         |             | 52      |