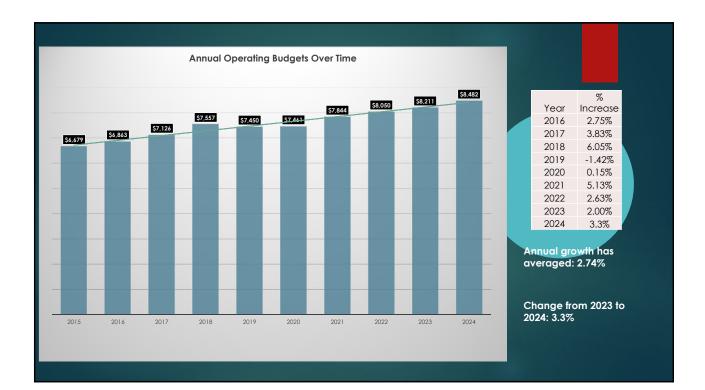

## ARTICLE 12: 2024 Operating Budget

- ▶ Total \$8,482,160
- An increase of \$270,972 or 3.3%
- ▶ \$15,000 increase (2.26%) in Capital Improvement Funds
- ▶ \$35,000 decrease (14%) in Capital Reserve Funds.
- Revenue increase
- ► Tax effort overall \$5,131,403 (\$71,765 or 1.39% increase over last year)

## **Budget Drivers**

- ▶ 3.3% increase
- Primary Drivers:
  - Wage rate adjustments to maintain competitiveness
    - Annual across the Board adjustment of 3%
    - Market adjustments DPW and general government positions
    - ► Specialized Duty Incentive in Police Department
    - ► Increase in call-out rate for Fire volunteers
    - Additional part-time hours in Finance Office
  - Contracted services
  - ► Health Insurance premium increase