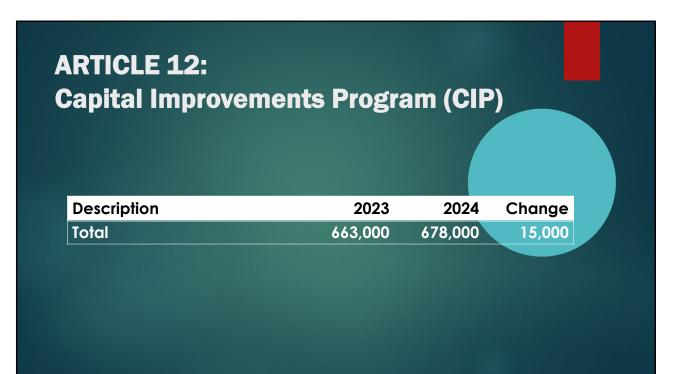

## 2024 Warrant Articles

- ARTICLE 11: 2024 Operating Budget
- <u>ARTICLE 12:</u> Capital Improvements Program
- ARTICLE 13: Appropriate Funds to Several Capital Reserve Funds
- ARTICLE 14: Raise and Appropriate from the EMS Special Revenue Fund
- ► ARTICLE 15: Petitioned Article

## ARTICLE 12: 2024 Operating Budget

- ▶ Total \$8,482,160
- An increase of \$270,972 or 3.3%
- ▶ \$15,000 increase (2.26%) in Capital Improvement Funds
- ▶ \$35,000 decrease (14%) in Capital Reserve Funds.
- Revenue increase
- ► Tax effort overall \$5,131,403 (\$71,765 or 1.39% increase over last year)