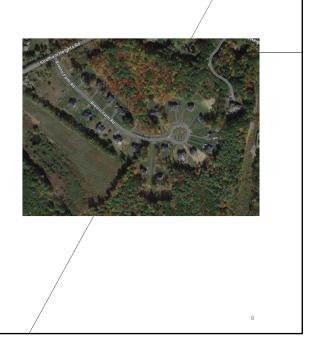

### ARTICLE 6: CLUSTER OPEN SPACE SUBDIVISIONS

This article would establish additional requirements for new Cluster Open Space Subdivisions, including:

1.) Minimum Lot Sizes

2.) Additional requirements associated with vegetated buffer areas for screening.

3.) Require that open space parcels not include more than 20% wetlands.

4.) Require preservation of historic resources.

2024 Proposed Zoning Amendments