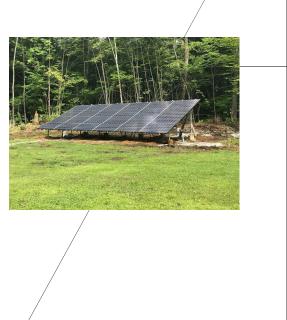

### ARTICLE 7: SMALL ACCESSORY STRUCTURES

This article would provide for reduced property/wetland setbacks if a shed/small accessory structure meets a number of minimum criteria, including:

2024 Proposed Zoning Amendments

- 1.) No permanent foundation
- 2.) 120 square-feet or less
- 3.) Less than 12-feet tall
- 4.) Not part of a site plan
- 5.) One per parcel

10

meets a number of minimum criteria, including:

- In the rear yard only, 35-feet from any property boundary, meets wetland setbacks
- Does not require clear-cutting or removal of mature trees within 20feet of property boundary
- Maximum height of 12-feet
- Not part of a site plan